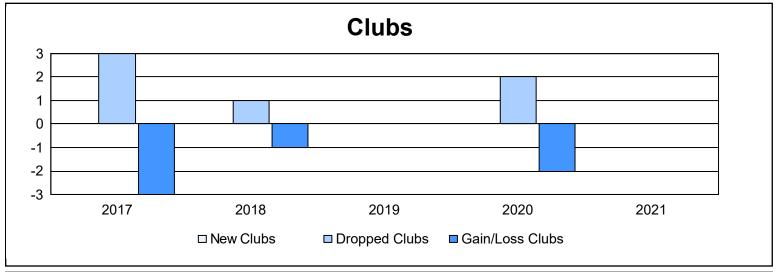

District 335 D As of June 2021 Cumulative

| Year      | New<br>Clubs | Dropped<br>Clubs | Gain/<br>Loss<br>Clubs | New<br>Members | Charter<br>Members | Reinstate<br>Members | Transfer<br>Members | Total<br>Member<br>Added | Total<br>Members<br>Dropped | Gain/<br>Loss<br>Members |
|-----------|--------------|------------------|------------------------|----------------|--------------------|----------------------|---------------------|--------------------------|-----------------------------|--------------------------|
| 2016-2017 | 0            | 3                | -3                     | 143            | 0                  | 4                    | 22                  | 169                      | 259                         | -90                      |
| 2017-2018 | 0            | 1                | -1                     | 139            | 0                  | 0                    | 1                   | 140                      | 211                         | -71                      |
| 2018-2019 | 0            | 0                | 0                      | 183            | 0                  | 1                    | 2                   | 186                      | 166                         | 20                       |
| 2019-2020 | 0            | 2                | -2                     | 101            | 1                  | 6                    | 8                   | 116                      | 205                         | -89                      |
| 2020-2021 | 0            | 0                | 0                      | 120            | 0                  | 3                    | 0                   | 123                      | 196                         | -73                      |
| Average   | 0            | 1                | -1                     | 137            | 0                  | 3                    | 7                   | 147                      | 207                         | -61                      |